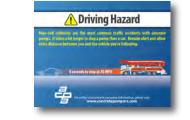

#### Safety Poster: Driving Hazard

Rear-end collisions are the most common traffic accidnts with concrete pumps. It takes a lot longer to stop a pump than a car. Remain alert and follow extra distance between you and the vehicle you're following. 22" x 17"