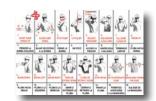

#### **NEW Hand Signals Decal**

Strategically placed on your concrete pump or placing boom, this decal will provide your operators with a handy reference guide to the proper safety hand signals used on the job. 10"x 7.25" self-adhesive, peel and stick decal.

Member\$2.50Non-Member\$5.00